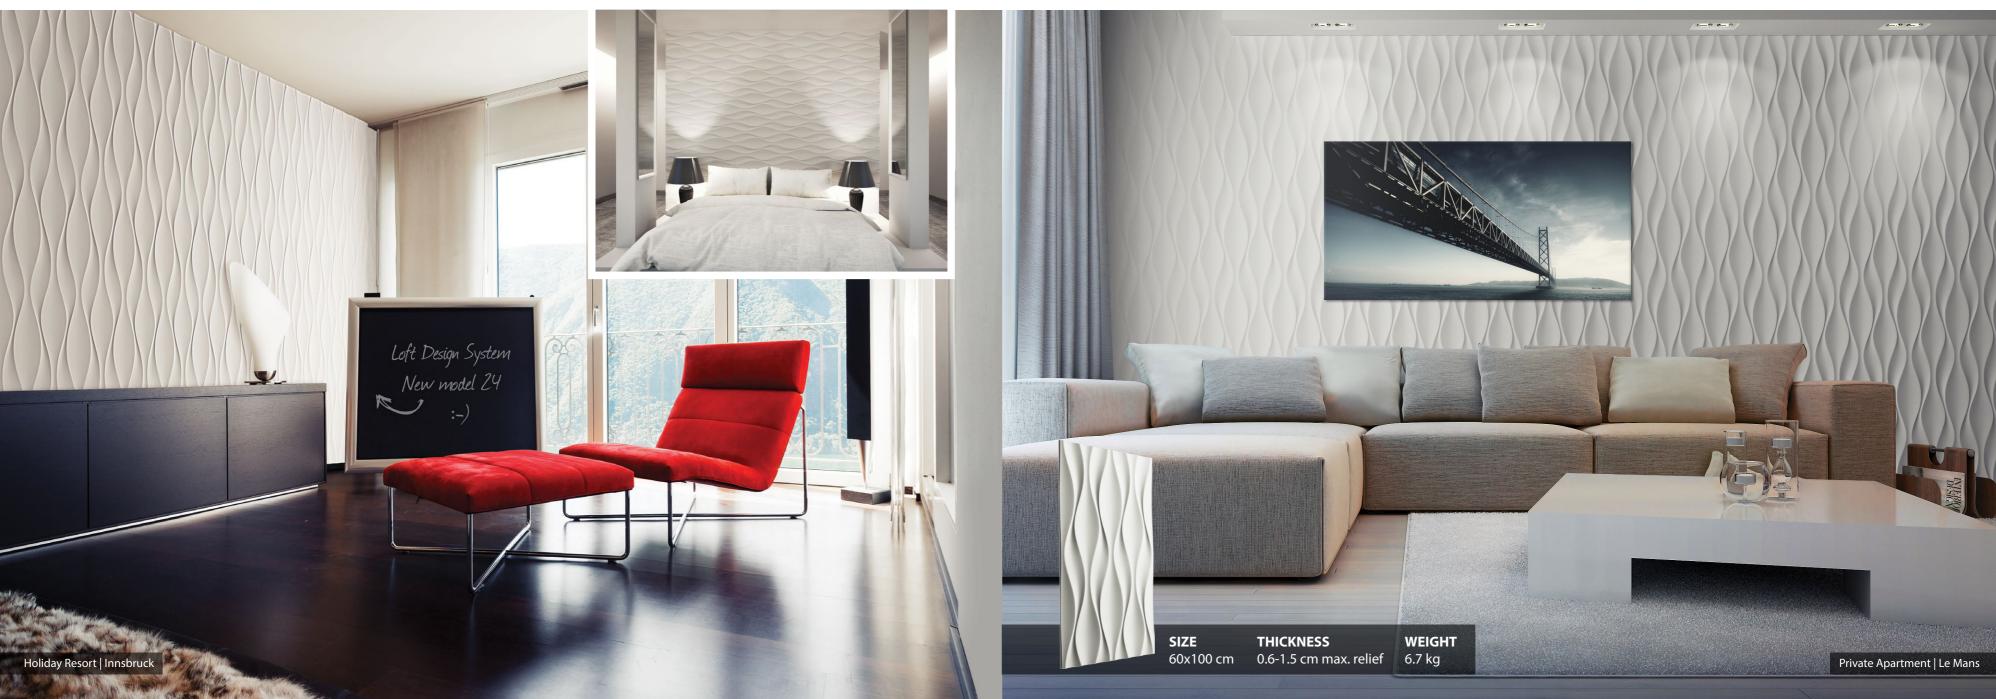

Loft Design System decorative panels are the effect of intensive work of Italian designers. Owing to typical of Italian natural elegance as well as their courage to make unconventional patterns, you will create stylish space.

## **DECORATIVE WALL PANELS COLLECTION** | Creative play with form, colour and light

Our Products are an inspiring source not only for architects

and interior designers but also for you.

Panels marked with this logo have acoustic properties